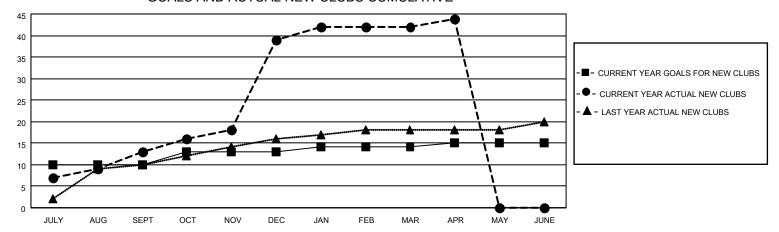

| 13          | 1             | JULY/AUG/SEPT         | 205                    | 742                     | 92                                                 |  |
| OCT/NOV/DEC   | 3             | 26          | 0             | OCT/NOV/DEC           | 156                    | 1006                    | 238                                                |  |
| JAN/FEB/MAR   | 1             | 3           | 9             | JAN/FEB/MAR           | 55                     | 251                     | 203                                                |  |
| APR/MAY/JUNE  | 1             | 2           | 0             | APR/MAY/JUNE          | 105                    | 71                      | 12                                                 |  |

## GOALS AND ACTUAL NEW CLUBS CUMULATIVE



## GOALS AND ACTUAL MEMBERS CUMULATIVE



| DROPPED CLUBS: 10  |     | 157 CLUBS OF 241 ADDED 1 OR MORE | GENDER DISTRIBUTION                |                |       |
|--------------------|-----|----------------------------------|------------------------------------|----------------|-------|
|                    |     | NEW MEMBERS                      | MALE                               | 4,316 (70.01%) |       |
|                    |     |                                  | FEMALE                             | 1,849 (29.99%) |       |
| DROPPED MEMBERS    |     |                                  |                                    | ,              |       |
| DECEASED           | 2   | CLICK HERE FOR CUMULATIVE        | TOTAL FAMILY UNIT MEMBERS          |                | 3,733 |