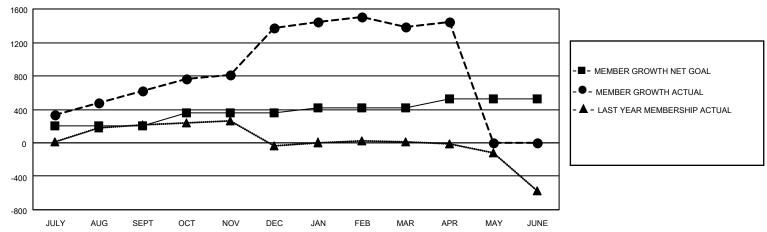

## GOALS AND ACTUAL MEMBERS CUMULATIVE

| DROPPED CLUBS: 10  |     | 157 CLUBS OF 241 ADDED 1 OR MORE | GENDER DISTRIBUTION                |                |       |
|--------------------|-----|----------------------------------|------------------------------------|----------------|-------|
|                    |     | NEW MEMBERS                      | MALE                               | 4,316 (70.01%) |       |
|                    |     |                                  | FEMALE                             | 1,849 (29.99%) |       |
| DROPPED MEMBERS    |     |                                  |                                    | ,              |       |
| DECEASED           | 2   | CLICK HERE FOR CUMULATIVE        | TOTAL FAMILY UNIT MEMBERS          |                | 3,733 |
| CLUB CANCELLED 145 |     | MEMBERSHIP DATA                  |                                    |                |       |
| OTHER              | 398 |                                  | FAMILY MEMBERS PAYING HALF<br>DUES |                | 2,504 |
| TOTAL              | 545 |                                  |                                    |                |       |